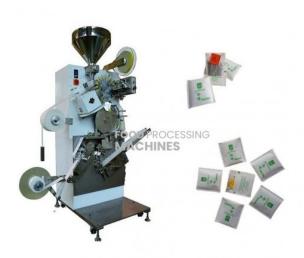

## **Product Name:**

Tea Bag Machine with Crimped Outer Bag

**Product Code:** 

FOOD-SUK-TEA-B0005

## **Description:**

Tea Bag Machine with Crimped Outer Bag

## **Technical Specification:**

This tea bag packing machine features such functions as automatic ration filling, heat-sealing of tea bags, automatic plastering of cotton thread and tags, and cold-sealing of the envelope in the longitudinal direction.

Output: 110bags/minute(max.)

Max. dosage: 6cm3

Bag dimensions: 62.5mm× 50mm Envelope dimension: 70mm× 65mm Tag dimensions: 28mm× 24mm

Thread length: 210mm

Power supply: AC 380V, 0.75kV

Total power: 1.25KW Weight: 565kg