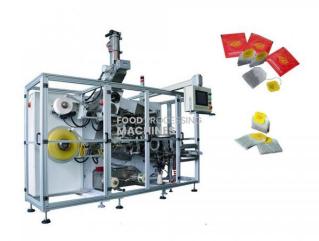

# FOOD PROCESSING MACHINES

Email : info@reliefaidsuppliers.com

| Product Name :           |                         |
|--------------------------|-------------------------|
| Automatic Double Chamber | Tea Bag Packing Machine |

#### **Description :**

Automatic Double Chamber Tea Bag Packing Machine for Inner Bag and Outer Bag

#### **Technical Specification :**

The tea bag machine kind of automatic and intelligent double chamber machine. It makes double chamber filter bags which are cold-sealed. The machine links up a hard tag, thread, and filter bag with a staple. The outer envelope is cold-sealed or heaT-sealed, and it is controlled by PLC. The end products are counted, grouped, and packed into boxes automatically.