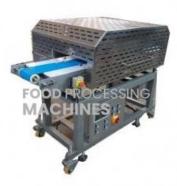

#### **Description**:

**Chicken Meat Slicer** 

#### **Technical Specification :**

Chicken meat slicer is a high speed & very accurate horizontal multi-blade slicing machine ,poultry slicer is capable of cutting horizontal slices ,Horizontal Portion Slicer can cut different thickness from 2.5-40mm by adjustable blades. chicken cutlet cutter is suitable for fresh chicken, beef, fish, pork & lamb, chicken cutlets cutting machine is also capable of being setup to efficiently and quickly produced butterflied heart shaped chicken breast fillets.