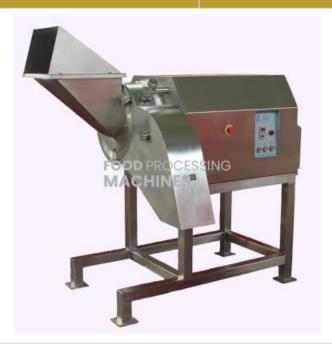

## **Description:**

capacity

Frozen Meat Cuber

## **Technical Specification:**

Frozen meat dicer can cut frozen chicken meat, beef and pork into slice ,cube and strip by changing different cutting unit.industrial frozen meat cuber adopt advanced three-dimensional cutting design, which is less damage to final product.frozen pork meat dicer adopts a cantilever cutter structure, and the cutters can be disassembled and replaced separately, and the disassembly is simple

slice 2-20mm adjustable
strip 3~150mm Optional
cube 3-12mmOptional
Power 5kw

Electricity 380V/50Hz,3P,415v,220v,3p

500~1500kg/h

Weight 450kg

Overall dimension 1489x680x1294 mm