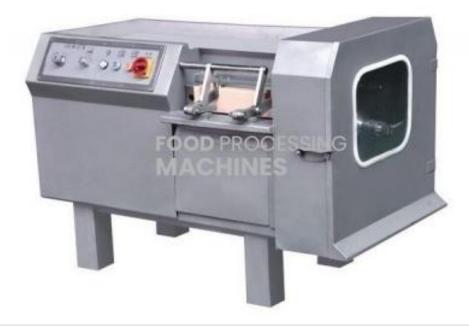

# Product Name : Meat Cubing Machine

#### **Description :**

Meat Cubing Machine

## **Technical Specification :**

meat cubing machine is a commercial use Cube or strip cutter. It can cut -4-0 Degrees Celsius frozen meat into 3-116mm cubes in one time. chicken cuber is made of food grade SUS304 stainless steel.chicken cuber machine can be designed into two model capacity?