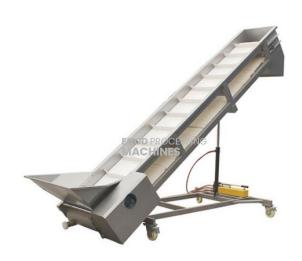

## **Description:**

Scraper Elevator

## **Technical Specification:**

Product performance characteristics

This machine is suitable for low or high elevation of fruit materials such as tomato, mango, peach and apricot; Stainless steel bracket, food grade hard plastic or stainless steel scraper, in line with food hygiene standards; Anti-card fruit smoothing scraper water seepage structure, stable operation, low voice;