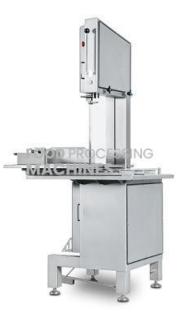

## **FOOD** PROCESSING MACHINES

| Product Name :  | Product Code : |
|-----------------|----------------|
| Bone Saw Cutter | FOOD-MET0066   |

## **Description**:

Bone Saw Cutter

## **Technical Specification :**

Bone saw cutter can cut frozen bone or meat with bone into slice, strip and cube etc according to product requirement.bone saw cutting machine is widely used in all kinds of small and medium-sized animal bones, frozen meat, fish bones, frozen fish, ice processing etc.