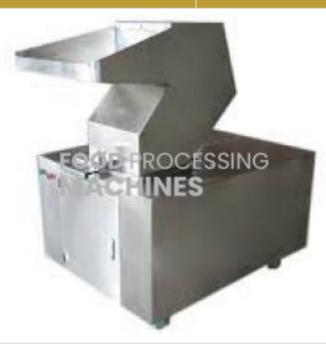

## **Technical Specification:**

The newly developed national patent product of our factory, the powerful bone crusher machine has reached the latest technical level at home and abroad, and is made of all stainless steel, which has no pollution to the processed materials and fully meets the food hygiene standards. meat and bone grinder has a wide range of processed products and is the latest product in the field of bone crushing. After processing, it can maintain its original nutrients. The mold can be adjusted and replaced at will according to the actual use requirements. The crushing fineness can reach 0.5-50 mm. If it needs more fine, it can be used with the fineness of the bone mud machine up to 160-200 mesh.animal bone crusher machine is widely used in the production of various foods, flavors and fragrances, soups, hot pot bottom materials, instant noodles seasoning, feed, pet food; can also be used in the production of bio-pharmaceutical, Chinese medicine, spiced seasonings and other products. The output can reach 200-9000kg per hour.