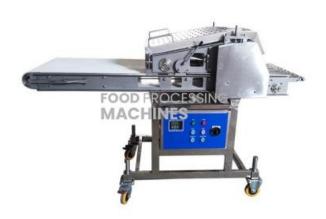

### **Product Name:**

Commercial Fresh Beef Chicken Breast Meat Schnitzel Flattening Flattener Machine

Product Code: FOOD-MTF0002

#### **Description:**

Commercial Fresh Beef Chicken Breast Meat Schnitzel Flattening Flattener Machine

#### **Technical Specification:**

Chicken Flattener machine flattens the fresh or frozen meat by four pressure rollers to a certain thickness to increase the surface appearance of the products. chicken flattening machine makes the products to reach the consistency of cooking time and reduce the frying time. commercial Meat Flattener can match with meat tenderizer to produce beef steak, chicken steak etc.