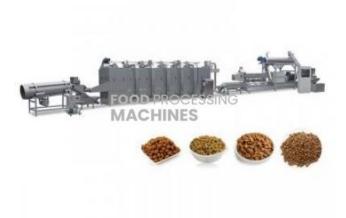

## **Technical Specification:**

pet chewing snack process line,made by our company., is a novel production equipment for pet food,and mainly fabricates pet snacks such as dog chewing jelly,teeth friction stick,meat strip etc,which have new various shapes(chip,stick or twist),fine structure and distinct colours with or without core filled according to production demand. The pet snack food,taking starch and meat material as a material, is of no poison,can clear up fetil breath and dental calculus,improves the intestinal function of pets,and decrease foul shit. The products feature a scientific nutrition proportion and easy digestion to meet market requirement. pet chewing gum line is consist of mixer, screw conveyor, single screw extruder, single screw extruder, cooling conveyer, cutter, hoist, dryer etc.