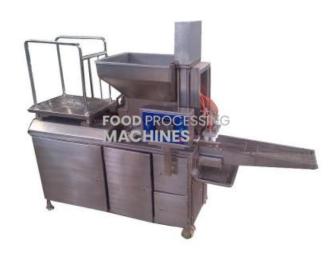

## **Description:**

Potato Rice Burger Patty Machine

## **Technical Specification:**

potato Patty Forming Machine can automatically perform various procedures such as meat filling, forming,paper interleave and outputting and combine a fully automatic prepared food line. It adopts the method of screw feeding system, greatly reduces the cutting of the material, equipment for making burger can be used to produce all kinds of shape product by changing forming plate. potato hamburger forming machine has better features of high production capacity and stable quality.

Capacity 100-300kg/h

Stroke Times 25-50 times/minute

Volume of feed bin 120L Power 7.5KW

The electricity 380V/50Hz,3P,415v/220v,3p

Weight 1200KG thickness of product 6-30mm

maximum diameter 150mm(for round burger)
Overall dimension 3170×800×2150mm