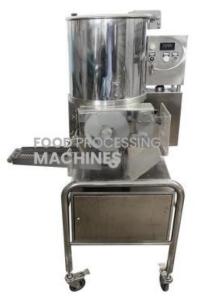

## **Description :**

Fish Cake Burger Patty Forming Equipment

## **Technical Specification :**

Fish cake machine can automatically complete the working procedures of filling stuffing materials, molding ,pasting patty paper, output and so on, and fish cake forming machine can be used to produce meat patty beef steak,beef burger ,fish cake ,potato patty, and chicken nuggets etc. burger machine equipment can connect with battering machine ,flouring machine, breading machine and frying machine to combine whole line.

| Capacity             | 2100 pieces/h or 4200pieces/h |
|----------------------|-------------------------------|
| Volume of feed bin   | 30L                           |
| Power                | 0.55kw                        |
| The electricity      | 380V/50Hz,3P,415v/220v,3p     |
| Weight               | 100kg                         |
| thickness of product | 8-13mm                        |
| maximum diameter     | 100mm(for round burger)       |
| Overall dimension    | 715×600×1400mm                |
|                      |                               |