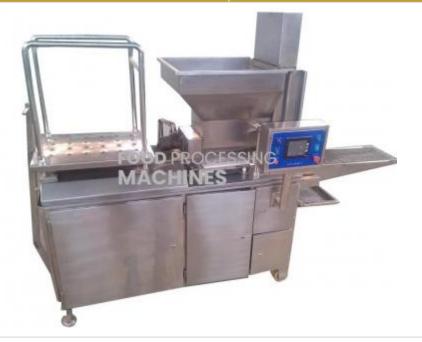

#### **Product Name :** Beef Burger Patty Maker

#### **Description :**

Beef Burger Patty Maker

#### **Technical Specification :**

beef burger patty maker can produce different shape and diameter beef patty,beef cutlet, square shape beef patty by changing forming plate,its capacity is 100-300kg/h depends on product size. beef patty maker can connect with natural gas oven to produce cooked beef patty, burger maker also match with battering machine and breader applicator to combine a whole line.

| Capacity             | 100-300kg/h               |
|----------------------|---------------------------|
| Stroke Times         | 25-50 times/minute        |
| Volume of feed bin   | 120L                      |
| Power                | 7.5KW                     |
| The electricity      | 380V/50Hz,3P,415v/220v,3p |
| Weight               | 1200KG                    |
| thickness of product | 6-30mm                    |
| maximum diameter     | 150mm(for round burger)   |
| Overalldimension     | 3170×800×2150mm           |
|                      |                           |