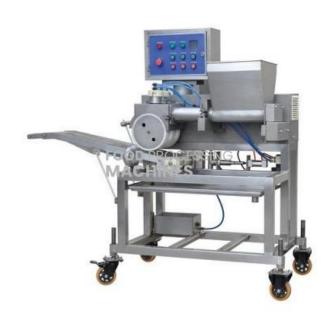

## **Description:**

Beef Patty Maker

## **Technical Specification:**

Beef patty maker can produce big size diameter beef patty such as 150mm, beef patty forming machine can produce different shape beef patty by changing mould, its thickness is adjustable .hamburger patty mold machine also produce potato patty and cheese patty and other vegetable patty .beef burger former can connect with battering machine and breading machine or oven cooker to combine a whole line .

| Capacity             | 2200 pieces/h or 4400pieces/h |
|----------------------|-------------------------------|
| Volume of feed bin   | 32L                           |
| Power                | 0.92kw                        |
| The electricity      | 380V/50Hz,3P,415v/220v,3p     |
| Weight               | 300kg                         |
| thickness of product | 6-15mm                        |
| maximum diameter     | 150mm(for round burger)       |
| Overall dimension    | 1560×670×1530mm               |