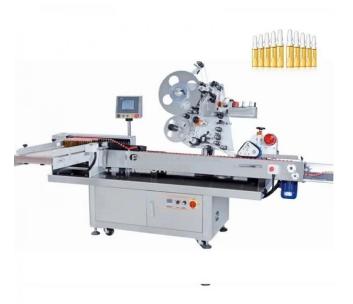

## **Product Name:**

High Speed Ampoule Labeling Machine

**Product Code:** FOOD-LAB0015

## **Description:**

High Speed Ampoule Labeling Machine

## **Technical Specification:**

The labeling Machine is suitable for all kinds of cylindrical objects especially for small round bottles, such as glass bottles, plastic bottles. (The machine also can be customized for cone objects). Client can choose to add printer or code machine. It can work separately or connecting with conveyor.

Labeling capacity: 6000-12000bottles/hour (Depending on label length and bottle thickness)

Height of Object: 25-90mm Thickness of Object: 10-28mm Height of Label: 20-90mm Length of Label: 25-80mm

Label Roller Inside Diameter: 76mm Label Roller Outside Diameter: 280mm Power Supply: single 220V 50HZ 2KW Machine size: 2700(L)×850(W)×1750(H)mm Website:https://www.foodprocessing-machines.com/