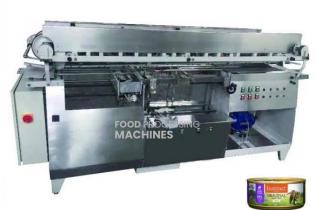

#### **Product Name :** Tin Can Label Pasting Machine

#### **Description :**

Tin Can Label Pasting Machine

#### **Technical Specification :**

This machine is suitable for sticking a paper label on a cylindrical container. Film-coated labels with suitable flatness, hardness and thickness can also be attached. Whether the label is appropriate or not depends on the trial sticker. The machine adopts our unique gluing scheme to eliminate glue leakage at the bottom of the label box, making the glue range wider.

Labeling capacity: 200-400 tins / min The diameter of tin: ?50mm-114mm The height of tin: 30mm-240mm The length of label: 160mm-370mm The width of label: 25-236 mm Power: 380V 50HZ 3 phases, 2.62KW Compressed air: 2-4Kg/cm2, 10L/ min Machine size: 1855mm × 750mm × 1250mm