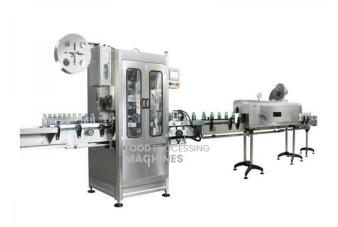

## **Description:**

Shrink Sleeve Labeling Machine

## **Technical Specification:**

This labeling machine is used for pet bottle or glass bottle with shrink label, the labeling position is at the middle body of the bottle or full covered from the top/neck to the bottle, which is widely used in water/juice/beverage production.