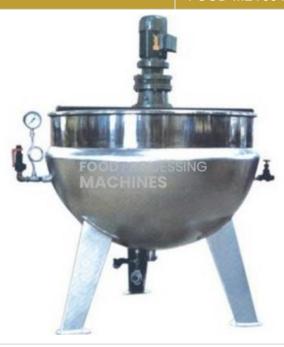

#### **Technical Specification:**

- The primary machine of a food processing industry is also called cooking kettle. It has double jacket on app. 70 % portion thro' which steam is passed. The kettle is connected to the boiler by steam line it has safety valve, pressure gauge and pet cock in the bottom to release condensed water or extra steam.
- The Kettle is made of 10/12 stainless Steel and is mounted on MS Stand. It is preferred to connect the same with boiler by insulated steam pipes.