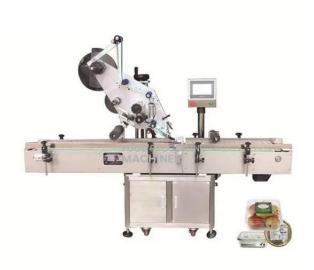

### **Description:**

Flat Surface Top Side Sticker Labeler

#### **Technical Specification:**

This automatic Flat Surface labeling machine is suitable for all kinds of top side labeling. widely used in pharmaceutical, Cosmetics, daily chemical, food and beverage etc. industries. It can be used separately or lined with filling or packing production line.

Size of Machine: Abt. 1600(L)×550(W)×1600(H)mm

Labeling Speed: 20-200pcs/min(it depends on the size of object and label length)

Height of Object: 30-200mm (can be customized)

Width of object: 20-200mm(Need to determine the size range according to the product situation)

Height of Label: 15-110mm(can be customized) Length of Label: 25-300mm(can be customized)

Accuracy of Labeling: ±0.8mm (excluding object and label error)

Inside diameter of Label roller: 76mm

Outside diameter of Label roller: 350mm