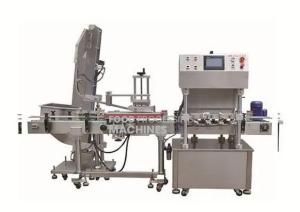

### **Product Name:**

Automatic Cap Loader Machine

Product Code: FOOD-COP002

### **Description:**

Automatic Cap Loader Machine

### **Technical Specification:**

This cap loader is widely used for different kind of bottle filling line in pharmaceutical, Cosmetics, daily chemical, food and beverage industries. Equipped with capping machine for cap feeding.

Production capacity? ?10000 caps per hour

Cap? ?12-50mm?H 15-40mm

Powder? 3 ph 220V 50Hz 120w