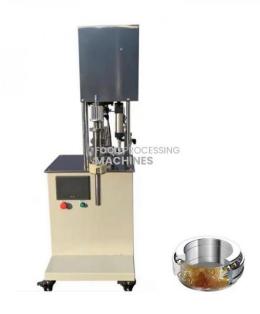

#### **Product Name:**

Semi-Auto Grease Squeeze Filling Machine

Product Code: FOOD-CHM001

#### **Description:**

Semi-Auto Grease Squeeze Filling Machine

#### **Technical Specification:**

This is semi-automatic machine for glass glue, silicone glue, thick mortar materials such as sealant and grease, etc. The machine has no limit for filling container, can be suitable for different containers such as bottles, jars, buckets, hard tubes, etc. The filling machine is equipped with a hydraulic extruder.

Power supply: Single phase, 220V, 2.5kw

Filling range: 100-1000ml Filling speed: 10-25 pcs/minute

Total Weight: 32kg

Dimensions: 600(length)\*550(width)\*1450(height)mm