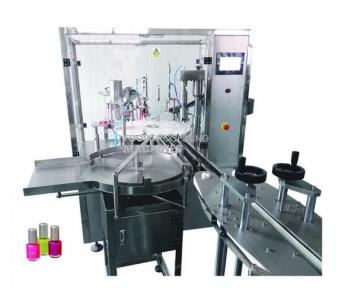

### **Technical Specification:**

This machine integrates the functions of automatic bottle feeding, automatic positioning, filling, brush inserting, and capping. It is widely used in pharmaceutical, biological, daily chemical, chemical and other industries.

Filling volume: 10ml (can be customized)
Capacity: 1500?2500 (bottles/hour)

Air source: 0.6-0.8MPa

Power supply: 220V/50Hz, 2.5kw

Total Weight: 600kg

Dimensions: 2200x2000x1800mm