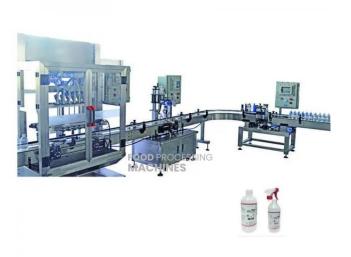

#### **Product Name:**

Alcohol Filling Machine

Product Code: FOOD-PRM0006

#### **Description:**

Alcohol Filling Machine

#### **Technical Specification:**

This pharmaceutical liquid filling machine is used for alcohol, liquor, disinfectant liquid filling and capping. The filling heads and capacity can be customized. Client can choose to equip with bottle feeder or cap loader for automatic cap placing or not.

Bottle size: 100-1000ml

Filling Capacity: 450-650BPH based on 1000ml (It can be customized with different heads quantity)

Filling accuracy: ±1% Filling nozzles: 4

Filling volume: 100ml-1000ml Air pressure: 0.4?0.6 MPa