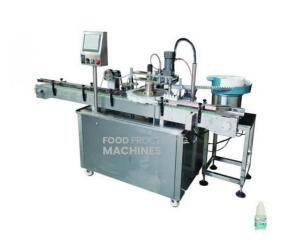

#### **Product Name:**

10ml Eye Drop Liquid Filling Machine

Product Code: FOOD-PRM0004

#### **Description:**

10ml Eye Drop Liquid Filling Machine

#### **Technical Specification:**

This filling machine is used for eye drop filling and capping. The filling capacity can be customized with different filling heads. Client can choose to equip with unscramble, labeler and cartoner. Of course we can also customize the machine for filling other liquid.

Production capacity: 60-80 bottles/minute (it can be customized)

Bottle size: 10ml

Power Supply: AC220V/50Hz Total Power consumption: 0.50KW

Air source: 0.3~0.6Mpa

Overall size?LxWxH?: 1100x1740x1200mm