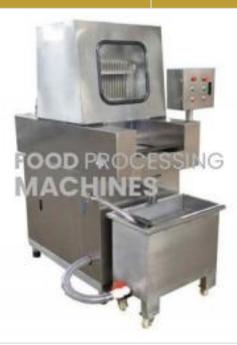

## **Description:**

Brine Injector Machine

## **Technical Specification:**

The injector offers a wide 385mm product belt with 72 needles which can inject simultaneously and the injection pressure is adjustable as necessary for the most demanding applications on pork, beef, fish or poultry. It also features the exclusively designed external brine path and "multi-point" needle manifold entry system allow for the fastest, most effective and exact brine delivery available to your product. External brine path and pump permit you to access the entire system in minutes giving you the piece of mind needed with regards to food safety. Broader array of value-added products through a greater variety of higher injection percentages and repeat accuracy.