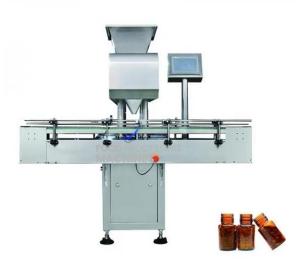

#### **Product Name:**

**Automatic Capsules Counting Filling** 

Product Code: FOOD-PRM0001

#### **Description:**

Automatic Capsules Counting Filling Line

#### **Technical Specification:**

The automatic counting and filling line consists of the bottle feeding machine(bottle turning feeding table or automatic bottle arranging machine), counting filling machine, desiccant inserting machine, aluminum foil induction sealing machine, labeling machine and bottle collecting machine. If you need box packing machine or bag packing machine, we also have many models for choice.