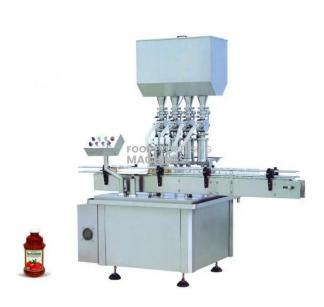

#### **Description:**

Automatic Sauce Filling Machine

#### **Technical Specification:**

This filling machine is a leaner type filling machine with up hopper, suitable for thick liquid filling into all different kinds of bottles. Product could be such as tomato sauce(ketchup), food paste, cream, honey, jam, etc.

Filling volume: 50-500ml(with control system to fill up to 1000ml)

Capacity: 0?1500 (bottles/hour)

Air source: 0.6-0.8MPa

Power supply: 220V/50Hz, 0.5kw

Total Weight: 400kg

Dimensions: 2000x800x1800mm

Hopper capacity: 100L