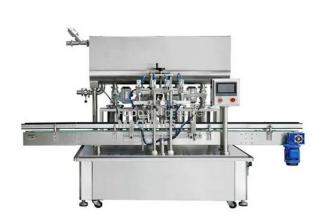

#### **Description:**

Canned Red Beans Filling Machine

#### **Technical Specification:**

This is automatic granule filling machine, this equipment is a quantitative cup-type metering filling machine, which is widely used in the food industry to fill grains, beans, coffee bean, red kidney beans, soya bean, chickpeas and other granular materials.

Filling head: 32

Capacity: 200-400 (cans/minute)
Applicable tin can height: 40-150mm
Applicable tin can diameter: ?52-?99

Compressed air: 0.4Mpa

Power supply: 3phase, 380V/50Hz, 3kw Dimension: 2260X2450X2010mm