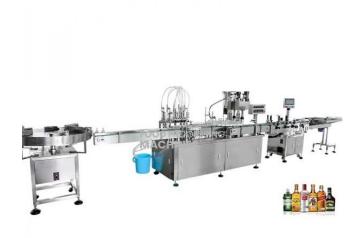

#### **Description:**

Beer and Wine Liquor Filling Machine

#### **Technical Specification:**

This filling line is a fully automatic liquor filling line for 50ml glass bottle, with a small scale and fast speed, the capping machine is with automatic cap loader and suitable for ROPP cap. The full line is with automatic bottle feeder and bottle collector.

Filling volume: 50ml

Capacity: 4800-5000 (bottles/hour)

Filling head: 8 Capping head: 2

Power supply: 3phase, 380V/50Hz, 1kw

Total Weight: 800kg