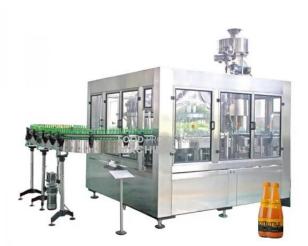

# 3000BPH Glass Bottle Juice Filling Line

### **Description :**

3000BPH Glass Bottle Juice Filling Line

### **Technical Specification :**

This filling line is mainly used for the production of high-end glass bottled mineral water, beverages, sparkling beverages, and other glass bottled beverages. It is an ideal equipment for large and medium-sized beverage factories to produce sparkling beverages.

Production capacity: 3000BPH (250ml) Washing head: 14 Filling head: 12 Capping head: 5 Air pressure: 0.7 MPa Air consumption: 0.3M3/min Filling method: Negative pressure filling Power: 3 phase 380V, 50hz, 3KW Machine Weight: 3000kg Machine Size L × W × H (mm): 2360×1770×2700mm Website:https://www.foodprocessing-machines.com/