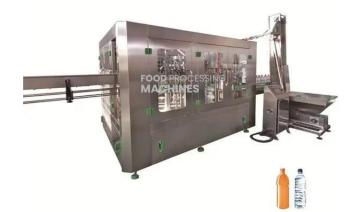

#### **Technical Specification :**

Our energy drink filling machine line integrates bottle rinsing, filling and capping machine into one monoblock machine. The three processes are carried out fully automatically. Filling in PET bottle or glass bottle or can bottle all can be customized.

The machine elements that contact with the liquid is made of high quality stainless steel, The critical components are made by numerically-controlled machine tool, and the whole machine condition is under detection by photoelectric sensor. It is with advantages of high automation, easy operation, good abrasive resistance, high stability, low failure rate, etc.