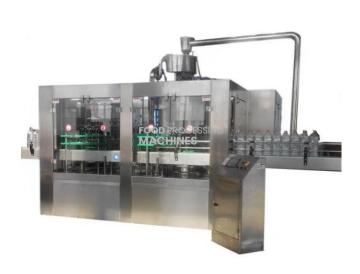

#### **Technical Specification:**

The PET water bottle filling machine integrates bottle washing filling and capping machine into one monobloc 3 in 1 machine. The three processes are carried out fully automatically. It is ok to customize either for mineral water or pure water production, Carbonated or non-carbonated. Of course also can be customized for 3-5L bottle or 5 Gallon bottle or glass bottle.

Capacity range: 3000BPH-42000BPH ?based on 500ml PET bottle)

Applicable bottle size: 250ml-2000ml

Including: bottle rinsing, filling and capping machine 3 in 1 machine

Complete line options: water treatment system, bottle blowing machine, sticker Labeling machine or sleeve