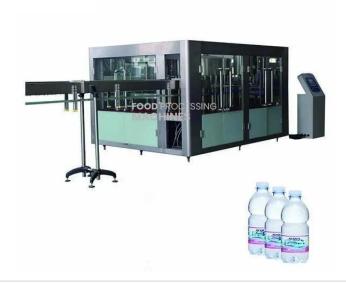

## **Technical Specification:**

Our drinking water filling machine integrates bottle rinsing, filling and capping machine into one monobloc machine. The three processes are carried out fully automatically. Either for mineral water or pure water production, use PET bottle or glass bottle as requested, both can be customized.

Capacity range: 3000BPH-42000BPH ?based on 500ml PET bottle)

Applicable bottle size: 250ml-2000ml

Including: bottle rinsing, filling and capping machine 3 in 1 machine

Complete line options: water treatment system, bottle blowing machine, sticker Labeling machine or sleeve

labeling machine, date printer, film wrapping machine etc.

FOOD PROCESSING MACHINES

**Foodprocessing Machines** 

Website: https://www.foodprocessing-machines.com/